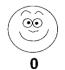

## Wong-Baker FACES® Pain Rating Scale

No Hurt

Hurts Little More

Hurts Even More

6

Hurts Whole Lot

Hurts Worst

DOB: \_\_ Page 2 of 6 Name: \_\_