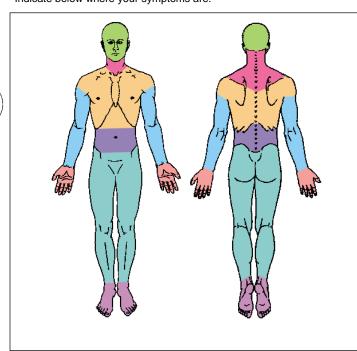

#### Reason for Visit

|                  | What is the reason for today's visit?                                                                           | When did this problem happen?           |  |  |  |  |
|------------------|-----------------------------------------------------------------------------------------------------------------|-----------------------------------------|--|--|--|--|
|                  |                                                                                                                 |                                         |  |  |  |  |
|                  | Which side:                                                                                                     | Hand dominance?                         |  |  |  |  |
|                  | ☐ Left ☐ Right ☐ Both sides                                                                                     | ☐ Left ☐ Right ☐ Ambidextrous           |  |  |  |  |
|                  | How did this problem happen?                                                                                    | Lon Night / Milble-Kilodo               |  |  |  |  |
|                  |                                                                                                                 |                                         |  |  |  |  |
|                  | What makes it better?                                                                                           | What makes it worse?                    |  |  |  |  |
|                  | What makes it better?                                                                                           | What makes it worse:                    |  |  |  |  |
| Ë                |                                                                                                                 |                                         |  |  |  |  |
| <u>\$</u>        | Associated symptoms and pain description (check all that apply):                                                |                                         |  |  |  |  |
| SR               | ☐ Clicking ☐ Swelling ☐ Locking ☐ Buckling ☐ Stiffness ☐ Weakness ☐ Difficulty walking ☐ Difficulty with stairs |                                         |  |  |  |  |
| Ĭ                | □ Constant □ Intermittent □ Sharp □ Burning □ Deep Ache □ Stabbing pain □ Radiating (to where?):                |                                         |  |  |  |  |
| SO               | □ Numbness / Tingling / Pins and Needles □ Decreased balance / stability □ Falls                                |                                         |  |  |  |  |
| REASON FOR VISIT | ☐ Other (please explain):                                                                                       |                                         |  |  |  |  |
| ∝                | Does the pain wake you up at night? ☐ No ☐ Every night ☐ Occasi                                                 | onally Rarely                           |  |  |  |  |
|                  | What are your goals?                                                                                            | When do you expect it to get better?    |  |  |  |  |
|                  |                                                                                                                 |                                         |  |  |  |  |
|                  |                                                                                                                 |                                         |  |  |  |  |
|                  | On a scale of 0 to 10:                                                                                          |                                         |  |  |  |  |
|                  | Please rate your <i>current</i> level of pain:                                                                  |                                         |  |  |  |  |
|                  | Please rate your worse level of pain in the last 24 hours:                                                      |                                         |  |  |  |  |
|                  | Please rate your best level of pain in the last 24 hours:                                                       |                                         |  |  |  |  |
|                  |                                                                                                                 |                                         |  |  |  |  |
| 1                | Numeric Rating Scale                                                                                            | Indicate below where your symptoms are: |  |  |  |  |