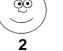

## Wong-Baker FACES® Pain Rating Scale

No Hurt

Hurts Little More

Hurts Even More

6

Hurts Whole Lot

Hurts Worst

DOB: \_\_ Page 2 of 6 Name: \_\_