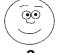

## Wong-Baker FACES® Pain Rating Scale

No Hurt

Hurts Little More

Hurts Even More

6

Hurts Whole Lot

Hurts Worst

DOB: \_\_ Page 2 of 6 Name: \_\_